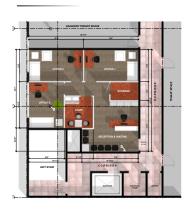

## PROPERTY HIGHLIGHTS

- Rare opportunity to locate within The Grand on 124 St, a unique modern development blending attractive contemporary features with historic appeal
- Two options available with varying sizes/layouts (Note: sizes listed are actual square footages with no gross up factor):
  - 804 sq.ft.± second floor office unit consisting of four private offices, reception area, and storage room
  - 888 sq.ft.± third floor corner office unit with open concept layout, wraparound windows, and exposed ceilings
  - Main floor retail unit also available for Lease, please inquire with agent for more information
- High profile location with direct exposure to 124th Street traffic (exterior building signage opportunity available)
- Located kitty corner to The Grand Market, a weekly public farmers market between May-October attracting thousands of visitors
- Building features include elevator access, attractive common areas, on-site surface parking (1 reserved stall per unit), shared washrooms, and lobby signage

## ADDITIONAL INFORMATION

SIZE AVAILABLE Unit #202: 804 sq. ft.± Unit #304: 888 sq. ft.±

Note: Actual unit areas, no building gross-up

LEGAL DESCRIPTION Plan RN22, Block 27, Lots 10 & 11

ZONING MU - Mixed Use Zone