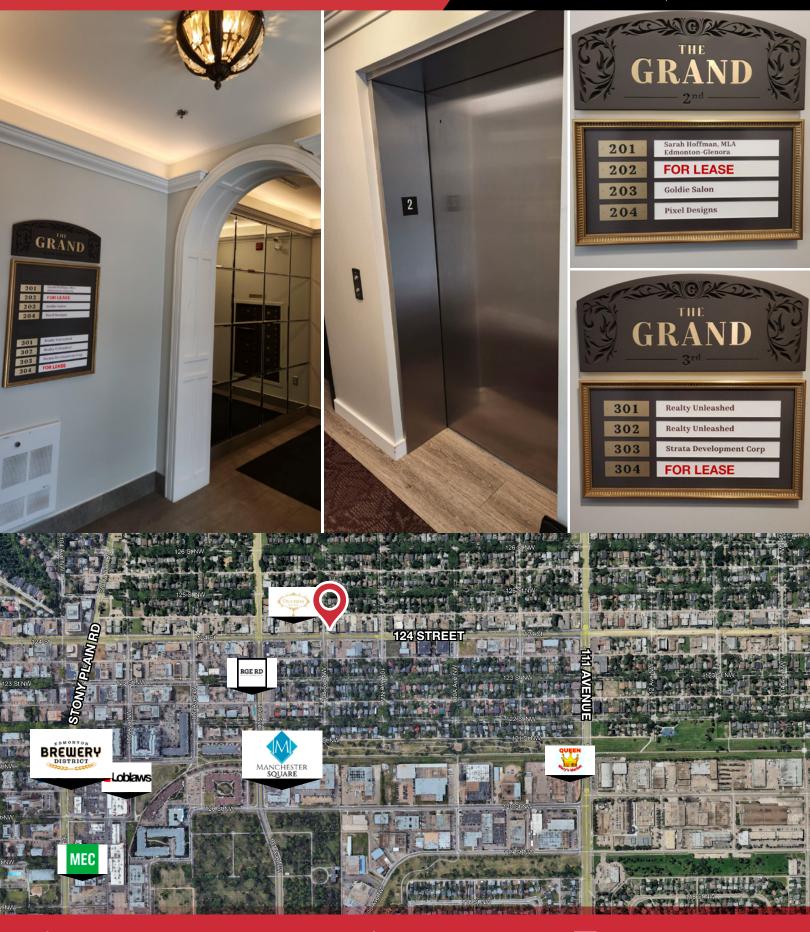

## PROPERTY HIGHLIGHTS

- Rare opportunity to locate within The Grand on 124 St, a unique modern development blending attractive contemporary features with historic appeal
- Two options available with varying sizes/layouts (Note: sizes listed are actual square footages with no gross up factor):
  - 804 sq.ft.± second floor office unit consisting of four private offices, reception area, and storage room
  - 888 sq.ft.± third floor corner office unit with open concept layout, wraparound windows, and exposed ceilings
  - Main floor retail unit also available for Lease, please inquire with agent for more information
- High profile location with direct exposure to 124th Street traffic (exterior building signage opportunity available)
- Located kitty corner to The Grand Market, a weekly public farmers market between May-October attracting thousands of visitors
- Building features include elevator access, attractive common areas, on-site surface parking (1 reserved stall per unit), shared washrooms, and lobby signage