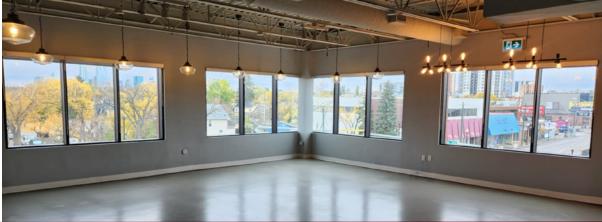

## PROPERTY HIGHLIGHTS

- Rare opportunity to locate within The Grand on 124 St, a unique modern development blending attractive contemporary features with historic appeal
- Two options available with varying sizes/layouts (Note: sizes listed are actual square footages with no gross up factor):
  - 804 sq.ft.± second floor office unit consisting of four private offices, reception area, and storage room
  - 888 sq.ft.± third floor corner office unit with open concept layout, wraparound windows, and exposed ceilings
  - Main floor retail unit also available for Lease, please inquire with agent for more information
- High profile location with direct exposure to 124th Street traffic (exterior building signage opportunity available)
- Located kitty corner to The Grand Market, a weekly public farmers market between May-October attracting thousands of visitors
- Building features include elevator access, attractive common areas, on-site surface parking (1 reserved stall per unit), shared washrooms, and lobby signage

**AVAILABLE** Immediately

UNIT 202 - 804 sq.ft.

UNIT 304 - 888 sq.ft.

**N** Commercial

THE GRAND ON 124 ST

#202, 12408 - 108 AVENUE | EDMONTON, AB

NAI COMMERCIAL REAL ESTATE INC. 4601 99 STREET NW, EDMONTON AB, T6E 4Y1