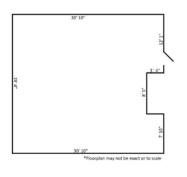

## PROPERTY HIGHLIGHTS

- Rare opportunity to locate within The Grand on 124 St, a unique modern development blending attractive contemporary features with historic appeal
- Two options available with varying sizes/layouts (Note: sizes listed are actual square footages with no gross up factor):
  - 804 sq.ft.± second floor office unit consisting of four private offices, reception area, and storage room
  - 888 sq.ft.± third floor corner office unit with open concept layout, wraparound windows, and exposed ceilings
  - Main floor retail unit also available for Lease, please inquire with agent for more information
- High profile location with direct exposure to 124th Street traffic (exterior building signage opportunity available)
- Located kitty corner to The Grand Market, a weekly public farmers market between May-October attracting thousands of visitors
- Building features include elevator access, attractive common areas, on-site surface parking (1 reserved stall per unit), shared washrooms, and lobby signage

## ADDITIONAL INFORMATION

SIZE AVAILABLE Unit #202: 804 sq. ft.± Unit #304: 888 sq. ft.±

Note: Actual unit areas, no building gross-up

LEGAL DESCRIPTION Plan RN22, Block 27, Lots 10 & 11

ZONING MU - Mixed Use Zone